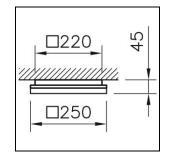

protection class II, ingress protection IP54, glow wire test 850 °C, impact strength: IK 10 L = 250 mm, B = 250 mm, H = 45 mm