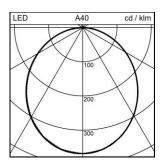

| System power              | 15 W                       |
|---------------------------|----------------------------|
| Source of light           | LED (Light Emitting Diode) |
| Colour temperature        | 4000 K                     |
| Luminaire flux            | 1500 lm                    |
| Ingress Protection        | IP54                       |
| Colour Rendering<br>Index | CRI >85                    |
| UGR C0 4H/8H              | 22.2                       |
| UGR C90 4H/8H             | 22.6                       |
| Economic life-time        | L80 (B10) 50'000h          |
| Light control             | ON/OFF                     |
| Finish                    | white                      |
| Weight                    | 0.83 kg                    |