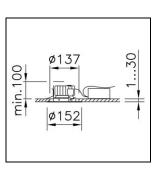

protection class I, ingress protection IP20 / IP44, glow wire test 850 °C, impact strength: IK 08

 $\emptyset = 152 \text{ mm}, \text{ DAØ} = 137 \text{ mm}, \text{ ET} = 100 \text{ mm}$