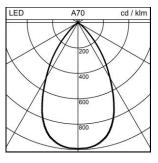

Index

**UGR C0 4H/8H** 18.2

UGR C90 4H/8H 18.2

**Economic life-time** L80 (B50) 50'000h

**Light control** DALI **Finish** white Weight 1.156 kg Recessed downlight Echo 137 LED with LED (Light Emitting Diode), system power: 14 W, luminous flux of luminaire 1400 lm, standby power 0.4 W, CRI >90, 3000 K, warm white, SDCM 3, L80 (B50) 50'000h, 230 V, direct light emission, housing in aluminium, with ceiling trim, white, with silver reflector, (M), medium beam, 60 °, operating unit included in delivery, DALI,