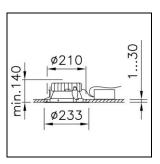

protection class I, ingress protection IP20 / IP44, glow wire test 850 °C, impact strength: IK 08

 $\emptyset = 233 \text{ mm}, \text{ DAØ} = 210 \text{ mm}, \text{ ET} = 140 \text{ mm}$