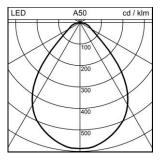

Index

CRI >90

**UGR C0 4H/8H** 23.5 UGR C90 4H/8H 23.5

**Economic life-time** L80 (B50) 50'000h

**Light control** DALI **Finish** white Weight 1.997 kg Recessed downlight Echo 210 LED with LED (Light Emitting Diode), system power: 26 W, luminous flux of luminaire 2700 lm, CRI >90, 4000 K, neutral white, SDCM 3, L80 (B50) 50'000h, 230 V, direct light emission, housing in aluminium, with ceiling trim, white, with white reflector, (F), wide beam, 80°, operating unit included in delivery, DALI,