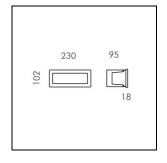

protection class I, ingress protection IP65, glow wire test 750 °C, impact strength: IK 06

L = 230 mm, B = 102 mm, EL = 230 mm, EB = 102 mm, ET = 95 mm