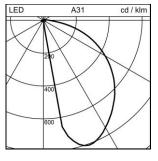

## **Datasheet**

## Skill LED Wall mounted luminaire



















System power 9.7 W

Source of light LED (Light Emitting Diode)

Colour temperature 3000 K Luminaire flux 360 lm **Ingress Protection** IP65 **Colour Rendering** CRI >90

Index

**Economic life-time** L70 (B20) 50'000h

**Light control** ON/OFF

Finish aluminium grey

Weight 1.311 kg Wall mounted luminaire Skill square, S.6260W.14 with LED (Light Emitting Diode), system power: 9.7 W, luminous flux of luminaire 360 Im, CRI >90, 3000 K, warm white, SDCM 3, L70 (B20) 50'000h, 230 V, housing and cover ring in die-cast aluminium, aluminium grey, acidetched toughened glass inside-frosted opalised, 1 integral control gear, ON/OFF,

protection class I, ingress protection IP65, impact strength: IK 08 B = 200 mm, H = 200 mm