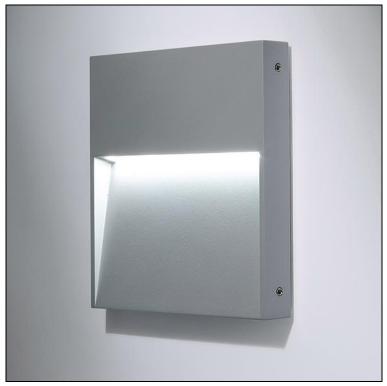

**Economic life-time** L70 (B20) 50'000h

**Light control** ON/OFF

Finish aluminium grey

Weight 1.311 kg Wall mounted luminaire Skill square, S.6260W.14 with LED (Light Emitting Diode), system power: 9.7 W, luminous flux of luminaire 360 Im, CRI >90, 3000 K, warm white, SDCM 3, L70 (B20) 50'000h, 230 V, housing and cover ring in die-cast aluminium, aluminium grey, acidetched toughened glass inside-frosted opalised, 1 integral control gear, ON/OFF,

protection class I, ingress protection IP65, impact strength: IK 08 B = 200 mm, H = 200 mm