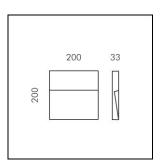

protection class I, ingress protection IP65, impact strength: IK 08 B = 200 mm, H = 200 mm