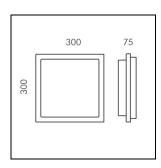

protection class I, ingress protection IP65, glow wire test 850 °C, impact strength: IK 06

L = 300 mm, B = 300 mm, H = 75 mm