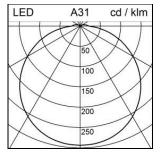

## Zen Square LED Wall mounted luminaire 1018.2786 S.6990W.14

System power 22 W

Source of light LED (Light Emitting Diode)

Colour temperature 3000 K Luminaire flux 1086 lm **Ingress Protection** IP65 **Colour Rendering** CRI >90

Index

**Economic life-time** L70 (B20) 50'000h

**Light control** ON/OFF

Finish aluminium grey

Weight 4200 kg

Wall mounted luminaire Zen Square LED S.6990W.14 with LED (Light Emitting Diode) system power: 22 W, luminous flux of luminaire 1086 Im, CRI >90, 3000 K, warm white, SDCM 3, 230 V, direct light emission, housing in die-cast aluminium, aluminium grey, cover in glass, matt, 1 integral control gear, ON/OFF,