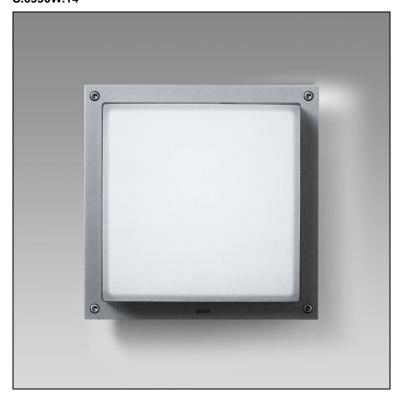

## Zen Square LED Wall mounted luminaire 1018.2786 S.6990W.14

System power 22 W

Source of light LED (Light Emitting Diode)

Colour temperature 3000 K Luminaire flux 1086 lm **Ingress Protection** IP65 **Colour Rendering** CRI >90

Index

**Economic life-time** L70 (B20) 50'000h

**Light control** ON/OFF

Finish aluminium grey

Weight 4200 kg

Wall mounted luminaire Zen Square LED S.6990W.14 with LED (Light Emitting Diode) system power: 22 W, luminous flux of luminaire 1086 Im, CRI >90, 3000 K, warm white, SDCM 3, 230 V, direct light emission, housing in die-cast aluminium, aluminium grey, cover in glass, matt, 1 integral control gear, ON/OFF,

protection class I, ingress protection IP65, glow wire test 850 °C, impact strength: IK 06

L = 300 mm, B = 300 mm, H = 75 mm