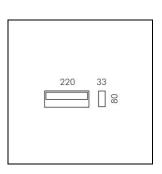

protection class II, ingress protection IP65, impact strength: IK 06 B = 220 mm, T = 80 mm, H = 33 mm