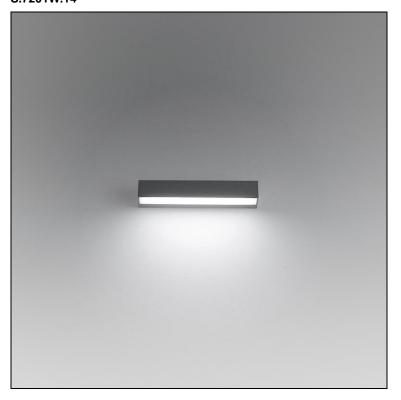

## Mini-Look LED Wall mounted luminaire 1018.2848 S.7201W.14

System power 12.5 W

Source of light LED (Light Emitting Diode)

Colour temperature 3000 K Luminaire flux 475 lm **Ingress Protection** IP65 **Colour Rendering** CRI >90

Index

**Economic life-time** L70 (B20) 50'000h

**Light control** ON/OFF

Finish aluminium grey

Weight 0.78 kg Wall mounted luminaire Mini-Look LED S.7201W.14 single emission, with LED (Light Emitting Diode) system power: 12.5 W, luminous flux of luminaire 475 lm, CRI >90, 3000 K, warm white, SDCM 3, 230 V, direct light emission, housing in die-cast aluminium, aluminium grey, acid-etched toughened glass, 1 integral control gear, ON/OFF,

protection class II, ingress protection IP65, impact strength: IK 06 B = 220 mm, T = 80 mm, H = 33 mm