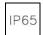

## Mini-Look LED Wall mounted luminaire 1018.2848 S.7201W.14

System power 12.5 W

Source of light LED (Light Emitting Diode)

Colour temperature 3000 K Luminaire flux 475 lm **Ingress Protection** IP65 **Colour Rendering** CRI >90