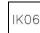

protection class II, ingress protection IP65, impact strength: IK 06 B = 220 mm, T = 80 mm, H = 33 mm