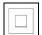

protection class II, ingress protection IP65, impact strength: IK 06 B = 220 mm, T = 80 mm, H = 33 mm