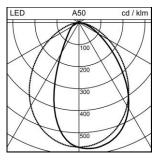

## Mini-Look LED Wall mounted luminaire 1018.2848 S.7201W.14

System power 12.5 W

Source of light LED (Light Emitting Diode)

Colour temperature 3000 K Luminaire flux 475 lm **Ingress Protection** IP65 **Colour Rendering** CRI >90

Index

**Economic life-time** L70 (B20) 50'000h

**Light control** ON/OFF

Finish aluminium grey

Weight 0.78 kg Wall mounted luminaire Mini-Look LED S.7201W.14 single emission, with LED (Light Emitting Diode) system power: 12.5 W, luminous flux of luminaire 475 lm, CRI >90, 3000 K, warm white, SDCM 3, 230 V, direct light emission, housing in die-cast aluminium, aluminium grey, acid-etched toughened glass, 1 integral control gear, ON/OFF,