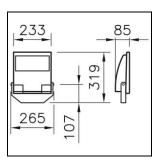

protection class I, ingress protection IP66, glow wire test 650 °C, impact strength: IK 07,

B = 233 mm, T = 85 mm, total height = 319 mm