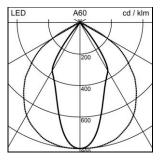

**Economic life-time** L70 (B10) 150'000h

**Light control** ON/OFF Finish metallic grey Weight 2.377 kg

Floodlight Guell 1 LED with LED (Light Emitting Diode), system power: 53 W, luminous flux of luminaire 6092 lm, CRI >80, 4000 K, neutral white, SDCM 3, L70 (B10) 150'000h, 230 V, symmetric light emission, 1 integral control gear, ON/OFF, luminaire housing in diecast aluminium, metallic grey, with cover screen in safety glass ESG, clear, with mounting bracket,