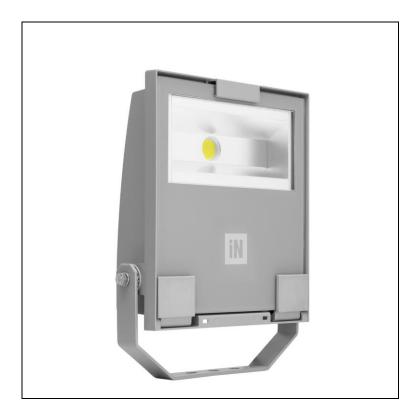

## Guell 1 LED Floodlight 2001.2825

System power 53 W

Source of light LED (Light Emitting Diode)

4000 K Colour temperature Luminaire flux 6092 lm **Ingress Protection** IP66 **Colour Rendering** CRI >80

Index

**Economic life-time** L70 (B10) 150'000h

**Light control** ON/OFF Finish metallic grey Weight 2.377 kg

Floodlight Guell 1 LED with LED (Light Emitting Diode), system power: 53 W, luminous flux of luminaire 6092 lm, CRI >80, 4000 K, neutral white, SDCM 3, L70 (B10) 150'000h, 230 V, symmetric light emission, 1 integral control gear, ON/OFF, luminaire housing in diecast aluminium, metallic grey, with cover screen in safety glass ESG, clear, with mounting bracket,