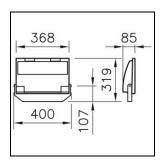

protection class I, ingress protection IP66, glow wire test 650 °C, impact strength: IK 07,

B = 368 mm, T = 85 mm, total height = 319 mm