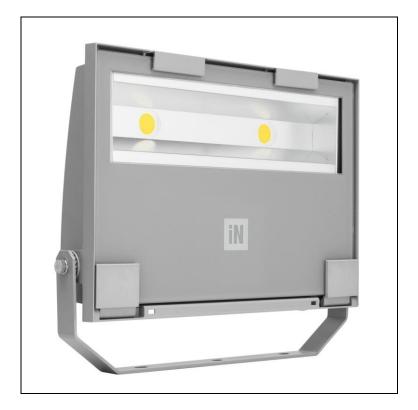

## Guell 2 LED Floodlight 2001.2833

System power 105 W

Source of light LED (Light Emitting Diode)

4000 K Colour temperature Luminaire flux 11863 lm **Ingress Protection** IP66 **Colour Rendering** CRI >80

Index

**Economic life-time** L70 (B10) 130'000h

**Light control** ON/OFF Finish metallic grey

Weight 0.6 kg Floodlight Guell 2 LED with LED (Light Emitting Diode), system power: 105 W, luminous flux of luminaire 11863 lm, CRI >80, 4000 K, neutral white, SDCM 3, L70 (B10) 130'000h, 220-240V, 50-60 Hz, symmetric light emission, 1 integral control gear, ON/OFF, luminaire housing in die-cast aluminium, metallic grey, with cover screen in safety glass ESG, clear, with mounting bracket,

protection class I, ingress protection IP66, glow wire test 650 °C, impact strength: IK 07,

B = 368 mm, T = 85 mm, total height = 319 mm