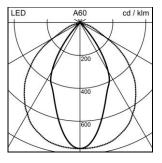

Index

**Economic life-time** L70 (B10) 130'000h

**Light control** ON/OFF Finish metallic grey

Weight 0.6 kg Floodlight Guell 2 LED with LED (Light Emitting Diode), system power: 105 W, luminous flux of luminaire 11863 lm, CRI >80, 4000 K, neutral white, SDCM 3, L70 (B10) 130'000h, 220-240V, 50-60 Hz, symmetric light emission, 1 integral control gear, ON/OFF, luminaire housing in die-cast aluminium, metallic grey, with cover screen in safety glass ESG, clear, with mounting bracket,