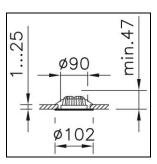

protection class II, ingress protection IP20 / IP44, glow wire test 850 °C, impact strength: IK 04

 $\emptyset = 102 \text{ mm}, \text{ DAØ} = 90 \text{ mm}, \text{ ET} = 47 \text{ mm}$