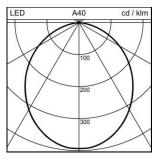

Index

CRI >80

**UGR C0 4H/8H** 29.9 UGR C90 4H/8H 29.9

**Economic life-time** L70 (B50) 50'000h

**Light control** ON/OFF **Finish** white

Recessed downlight Medra LED with LED (Light Emitting Diode), system power: 8 W, luminous flux of luminaire 700 lm, CRI >80, 3000 K, warm white, SDCM 3, L70 (B50) 50'000h, 230 V, direct light emission, housing in aluminium, with ceiling trim, white, similar to RAL 9016, wide beam, 110°, operating unit included in delivery, ON/OFF,