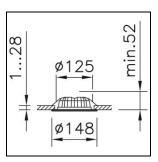

protection class II, ingress protection IP20 / IP44, glow wire test 850 °C, impact strength: IK 04

 $\emptyset = 148 \text{ mm}, \text{ DAØ} = 125 \text{ mm}, \text{ ET} = 52 \text{ mm}$