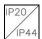

## Medra LED Recessed downlight 2003.4052

System power 16 W

Source of light LED (Light Emitting Diode)

Colour temperature 3000 K Luminaire flux 1370 lm **Ingress Protection** IP20 / IP44

**Colour Rendering** 

protection class II, ingress protection IP20 / IP44, glow wire test 850 °C, impact strength: IK 04

 $\emptyset = 148 \text{ mm}, \text{ DAØ} = 125 \text{ mm}, \text{ ET} = 52 \text{ mm}$