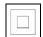

Index

CRI >80

**UGR C0 4H/8H** 29.6 UGR C90 4H/8H 29.6

**Economic life-time** L70 (B50) 50'000h

**Light control** ON/OFF **Finish** white

Recessed downlight Medra LED with LED (Light Emitting Diode), system power: 16 W, luminous flux of luminaire 1370 lm, CRI >80, 3000 K, warm white, SDCM 3, L70 (B50) 50'000h, 230 V, direct light emission, housing in aluminium, with ceiling trim, white, similar to RAL 9016, wide beam, 110°, operating unit included in delivery, ON/OFF,