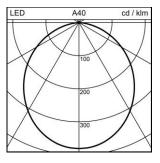

Index

CRI >80

**UGR C0 4H/8H** 29.6 UGR C90 4H/8H 29.6

**Economic life-time** L70 (B50) 50'000h

**Light control** ON/OFF **Finish** white

Recessed downlight Medra LED with LED (Light Emitting Diode), system power: 16 W, luminous flux of luminaire 1370 lm, CRI >80, 3000 K, warm white, SDCM 3, L70 (B50) 50'000h, 230 V, direct light emission, housing in aluminium, with ceiling trim, white, similar to RAL 9016, wide beam, 110°, operating unit included in delivery, ON/OFF,