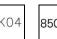

protection class II, ingress protection IP20 / IP44, glow wire test 850 °C, impact strength: IK 04

 $\emptyset = 148 \text{ mm}, \text{ DAØ} = 125 \text{ mm}, \text{ ET} = 52 \text{ mm}$