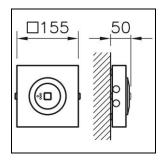

## **Datasheet**

## Rasp Emergency luminaire for surface mounting

**RASP CM LED150 PANIC-TO4M WH E3h** 















System power 5.5 W Luminaire flux 150 lm Colour temperature 5000 K CRI CRI > 80 **Light control** ON/OFF **Ingress Protection** IP20 **Finish** white Weight 0.8 kg

Emergency luminaire for surface mounting Rasp for anti-panic lighting, for up to 4 m ceiling height, with LED system power: 5.5 W, luminous flux of luminaire 150 lm, colour rendering index CRI > 80, colour temperature 5000 K, cool daylight white, 230 V, symmetric light emission, 1 integral control gear, ON/OFF with emergency unit for non-maintained and maintained mode, with self-test complete with battery pack (burning life 3h), in die-cast aluminium, white RAL 9003

protection class I, ingress protection IP20 L = 155 mm, B = 155 mm, H = 50 mm