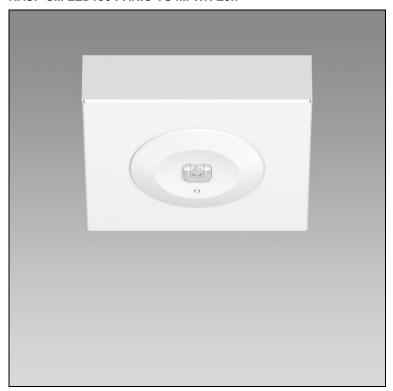

## Rasp Emergency luminaire for surface mounting

**RASP CM LED150 PANIC-TO4M WH E3h** 

System power 5.5 W Luminaire flux 150 lm Colour temperature 5000 K CRI CRI > 80 **Light control** ON/OFF **Ingress Protection** IP20 **Finish** white Weight 0.8 kg

Emergency luminaire for surface mounting Rasp for anti-panic lighting, for up to 4 m ceiling height, with LED system power: 5.5 W, luminous flux of luminaire 150 lm, colour rendering index CRI > 80, colour temperature 5000 K, cool daylight white, 230 V, symmetric light emission, 1 integral control gear, ON/OFF with emergency unit for non-maintained and maintained mode, with self-test complete with battery pack (burning life 3h), in die-cast aluminium, white RAL 9003