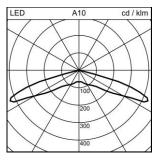

Emergency luminaire for surface mounting Rasp for anti-panic lighting, for up to 4 m ceiling height, with LED system power: 5.5 W, luminous flux of luminaire 150 lm, colour rendering index CRI > 80, colour temperature 5000 K, cool daylight white, 230 V, symmetric light emission, 1 integral control gear, ON/OFF with emergency unit for non-maintained and maintained mode, with self-test complete with battery pack (burning life 3h), in die-cast aluminium, white RAL 9003