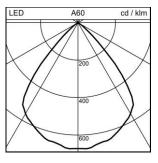

Index

CRI >90

**UGR C0 4H/8H** 20.4 UGR C90 4H/8H 20.4

**Economic life-time** L80 (B50) 50'000h

**Light control** DALI **Finish** white Weight 0.934 kg Recessed downlight Echo 137 LED with LED (Light Emitting Diode), system power: 14 W, luminous flux of luminaire 1400 lm, standby power 0.4 W, CRI >90, 3000 K, warm white, SDCM 3, L80 (B50) 50'000h, 230 V, direct light emission, housing in aluminium, with ceiling trim, white, with silver reflector, (F), wide beam, 80 °, operating unit included in delivery, DALI,