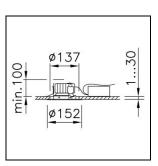

protection class I, ingress protection IP20 / IP44, glow wire test 850 °C, impact strength: IK 08

 $\emptyset = 152 \text{ mm}, \text{ DAØ} = 137 \text{ mm}, \text{ ET} = 100 \text{ mm}$