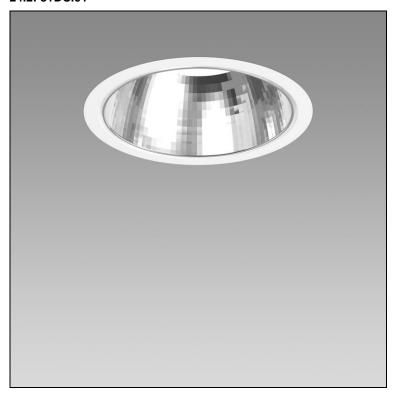

## Echo 210 LED Recessed downlight 1001.1928 24.2F31DC.01

System power 26 W

Source of light LED (Light Emitting Diode)

Colour temperature 3000 K

Luminaire flux 2600 lm

Ingress Protection IP20 / IP44

Colour Rendering CRI >90

Index

**UGR C0 4H/8H** 19 **UGR C90 4H/8H** 19

Economic life-time L80 (B50) 50'000h

Light controlDALIFinishwhiteWeight1.975 kg

Recessed downlight Echo 210 LED with LED (Light Emitting Diode), system power: 26 W, luminous flux of luminaire 2600 lm, CRI >90, 3000 K, warm white, SDCM 3, L80 (B50) 50'000h, 230 V, direct light emission, housing in aluminium, with ceiling trim, white, with silver reflector, (F), wide beam, 80 °, operating unit included in delivery, DALI,