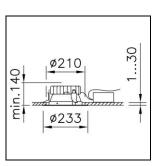

protection class I, ingress protection IP20 / IP44, glow wire test 850  $^{\circ}\text{C},$  impact strength: IK 08

Ø = 233 mm, DAØ = 210 mm, ET = 140 mm