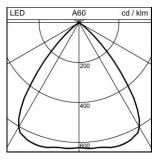

Index

**UGR C0 4H/8H** 19 **UGR C90 4H/8H** 19

Economic life-time L80 (B50) 50'000h

Light controlDALIFinishwhiteWeight1.975 kg

Recessed downlight Echo 210 LED with LED (Light Emitting Diode), system power: 26 W, luminous flux of luminaire 2600 lm, CRI >90, 3000 K, warm white, SDCM 3, L80 (B50) 50'000h, 230 V, direct light emission, housing in aluminium, with ceiling trim, white, with silver reflector, (F), wide beam, 80 °, operating unit included in delivery, DALI,