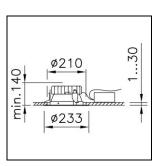

protection class I, ingress protection IP20 / IP44, glow wire test 850 °C, impact strength: IK 08

 $\emptyset = 233 \text{ mm}, \text{ DAØ} = 210 \text{ mm}, \text{ ET} = 140 \text{ mm}$