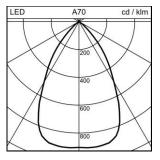

Index

CRI >90

**UGR C0 4H/8H** 17.2 UGR C90 4H/8H 17.2

**Economic life-time** L80 (B50) 50'000h

**Light control** DALI **Finish** white Weight 1.985 kg Recessed downlight Echo 210 LED with LED (Light Emitting Diode), system power: 26 W, luminous flux of luminaire 2600 lm, CRI >90, 3000 K, warm white, SDCM 3, L80 (B50) 50'000h, 230 V, direct light emission, housing in aluminium, with ceiling trim, white, with silver reflector, (M), medium beam, 60°, operating unit included in delivery, DALI,