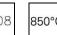

protection class I, ingress protection IP20 / IP44, glow wire test 850 °C, impact strength: IK 08

 $\emptyset = 152 \text{ mm}, \text{ DAØ} = 137 \text{ mm}, \text{ ET} = 100 \text{ mm}$