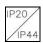

## Echo 137 LED Recessed downlight 1001.2475 24W1F18JC.00

System power 14 W

Source of light LED (Light Emitting Diode)

Colour temperature 4000 K Luminaire flux 1150 lm **Ingress Protection** IP20 / IP44 **Colour Rendering** 

protection class I, ingress protection IP20 / IP44, glow wire test 850 °C, impact strength: IK 08

 $\emptyset = 152 \text{ mm}, \text{ DAØ} = 137 \text{ mm}, \text{ ET} = 100 \text{ mm}$