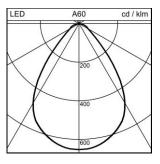

Index

CRI >90

**UGR C0 4H/8H** 22.7 UGR C90 4H/8H 22.7

**Economic life-time** L80 (B50) 50'000h

**Light control** DALI **Finish** white Weight 1.066 kg Recessed downlight Echo 137 LED with LED (Light Emitting Diode), system power: 14 W, luminous flux of luminaire 1150 lm, standby power 0.4 W, CRI >90, 4000 K, neutral white, SDCM 3, L80 (B50) 50'000h, 230 V, direct light emission, housing in aluminium, with ceiling trim, white, with white reflector, (F), wide beam, 80 °, operating unit included in delivery, DALI,