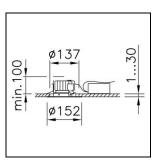

protection class I, ingress protection IP20 / IP44, glow wire test 850 °C, impact strength: IK 08

 $\emptyset = 152 \text{ mm}, \text{ DAØ} = 137 \text{ mm}, \text{ ET} = 100 \text{ mm}$