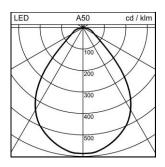

Recessed downlight Echo 210 LED with LED (Light Emitting Diode), system power: 26 W, luminous flux of luminaire 2600 lm, CRI >90, 3000 K, warm white, SDCM 3, L80 (B50) 50'000h, 230 V, direct light emission, housing in aluminium, with ceiling trim, white, with white reflector, (F), wide beam, 80 °, operating unit included in delivery, DALI,