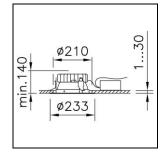

protection class I, ingress protection IP20 / IP44, glow wire test 850  $^{\circ}\text{C},$  impact strength: IK 08

Ø = 233 mm, DAø = 210 mm, ET = 140 mm