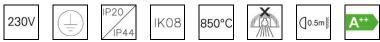

## Echo 210 LED Recessed downlight 1001.2487 24W2F31DC.01

| System power              | 26 W                       |
|---------------------------|----------------------------|
| Source of light           | LED (Light Emitting Diode) |
| Colour temperature        | 3000 K                     |
| Luminaire flux            | 2600 lm                    |
| Ingress Protection        | IP20 / IP44                |
| Colour Rendering<br>Index | CRI >90                    |
| UGR C0 4H/8H              | 23.4                       |
| UGR C90 4H/8H             | 23.4                       |
| Economic life-time        | L80 (B50) 50'000h          |
| Light control             | DALI                       |
| Finish                    | white                      |
| Weight                    | 1.997 kg                   |

protection class I, ingress protection IP20 / IP44, glow wire test 850  $^{\circ}\text{C},$  impact strength: IK 08

Ø = 233 mm, DAø = 210 mm, ET = 140 mm