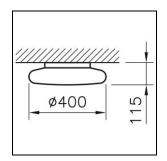

Dimmable down to 30% with almost all usual leading edge dimmer.

protection class I, ingress protection IP40, glow wire test 960 °C,  $\emptyset$  = 400 mm, H = 115 mm