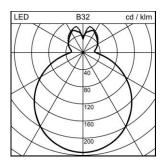

## Collina LED Surface-mounted luminaire 1001.5283 2943L13DA

| 230V |  | IP40 | 960°C | A++ |
|------|--|------|-------|-----|
|------|--|------|-------|-----|

| System power              | 17 W                       |  |  |
|---------------------------|----------------------------|--|--|
| Source of light           | LED (Light Emitting Diode) |  |  |
| Colour temperature        | 3000 K                     |  |  |
| Luminaire flux            | 1000 lm                    |  |  |
| Ingress Protection        | IP40                       |  |  |
| Colour Rendering<br>Index | CRI >80                    |  |  |
| UGR C0 4H/8H              | 16.2                       |  |  |
| UGR C90 4H/8H             | 16.2                       |  |  |
| Light control             | ON/OFF                     |  |  |
| Finish                    | white                      |  |  |
| Weight                    | 3.596 kg                   |  |  |