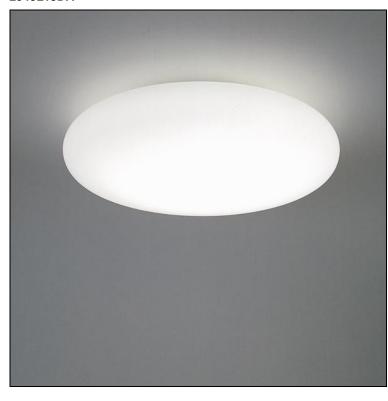

Ceiling and wall mounted luminaire Collina LED round, with LED (Light Emitting Diode), system power: 17 W, luminous flux of luminaire 1000 lm, CRI >80, 3000 K, warm white, SDCM 3, 230 V, direct light emission, fitting in aluminium, white, cover in glass matt opal, 1 integral control gear, ON/OFF,