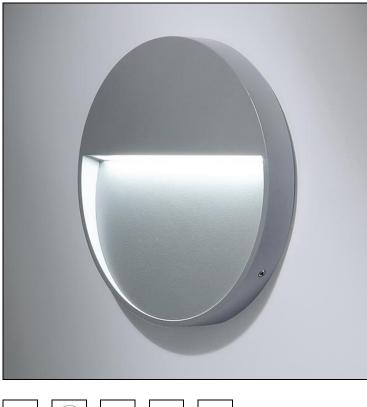

## Skill LED Wall mounted luminaire 1018.2500 S.6280W.14

| System power              | 9.7 W                      |
|---------------------------|----------------------------|
| Source of light           | LED (Light Emitting Diode) |
| Colour temperature        | 3000 K                     |
| Luminaire flux            | 329 lm                     |
| Ingress Protection        | IP65                       |
| Colour Rendering<br>Index | CRI >90                    |
| Economic life-time        | L70 (B20) 50'000h          |
| Light control             | ON/OFF                     |
| Finish                    | aluminium grey             |
| Weight                    | 1.222 kg                   |

Wall mounted luminaire Skill round, S.6280W.14 with LED (Light Emitting Diode), system power: 9.7 W, luminous flux of luminaire 329 Im, CRI >90, 3000 K, warm white, SDCM 3, L70 (B20) 50'000h, 230 V, housing and cover ring in die-cast aluminium, aluminium grey, acidetched toughened glass inside-frosted opalised, 1 integral control gear, ON/OFF,