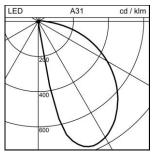

## Skill LED Wall mounted luminaire 1018.2500 S.6280W.14

| System power              | 9.7 W                      |
|---------------------------|----------------------------|
| Source of light           | LED (Light Emitting Diode) |
| Colour temperature        | 3000 K                     |
| Luminaire flux            | 329 lm                     |
| Ingress Protection        | IP65                       |
| Colour Rendering<br>Index | CRI >90                    |
| Economic life-time        | L70 (B20) 50'000h          |
| Light control             | ON/OFF                     |
| Finish                    | aluminium grey             |
| Weight                    | 1.222 kg                   |

Wall mounted luminaire Skill round, S.6280W.14 with LED (Light Emitting Diode), system power: 9.7 W, luminous flux of luminaire 329 Im, CRI >90, 3000 K, warm white, SDCM 3, L70 (B20) 50'000h, 230 V, housing and cover ring in die-cast aluminium, aluminium grey, acidetched toughened glass inside-frosted opalised, 1 integral control gear, ON/OFF,