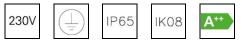

## Skill LED Wall mounted luminaire 1018.2500 S.6280W.14

| System power              | 9.7 W                      |
|---------------------------|----------------------------|
| Source of light           | LED (Light Emitting Diode) |
| Colour temperature        | 3000 K                     |
| Luminaire flux            | 329 lm                     |
| Ingress Protection        | IP65                       |
| Colour Rendering<br>Index | CRI >90                    |
| Economic life-time        | L70 (B20) 50'000h          |
| Light control             | ON/OFF                     |
| Finish                    | aluminium grey             |
| Weight                    | 1.222 kg                   |

Wall mounted luminaire Skill round, S.6280W.14 with LED (Light Emitting Diode), system power: 9.7 W, luminous flux of luminaire 329 Im, CRI >90, 3000 K, warm white, SDCM 3, L70 (B20) 50'000h, 230 V, housing and cover ring in die-cast aluminium, aluminium grey, acidetched toughened glass inside-frosted opalised, 1 integral control gear, ON/OFF,

protection class I, ingress protection IP65, impact strength: IK 08  $\emptyset$  = 220 mm,