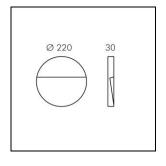

protection class I, ingress protection IP65, impact strength: IK 08  $\emptyset$  = 220 mm,