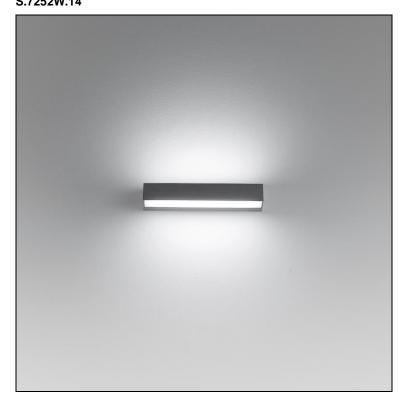

## Look LED Wall mounted luminaire 1018.2901 S.7252W.14

System power 19 W

Source of light LED (Light Emitting Diode)

Colour temperature 3000 K Luminaire flux 723 lm **Ingress Protection** IP65 **Colour Rendering** CRI >90

Index

**Economic life-time** L70 (B20) 50'000h

Light control ON/OFF

Finish aluminium grey

Weight 1 kg

Wall mounted luminaire Look LED S.7252W.14 double emission, with LED (Light Emitting Diode) system power: 19 W, luminous flux of luminaire 723 lm, CRI >90, 3000 K, warm white, SDCM 3, 230 V, direct light emission, housing in die-cast aluminium, aluminium grey, acid-etched toughened glass, 1 integral control gear, ON/OFF,

protection class I, ingress protection IP65, impact strength: IK 04 B = 290 mm, T = 105 mm, H = 43 mm