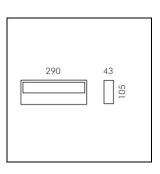

protection class I, ingress protection IP65, impact strength: IK 04 B = 290 mm, T = 105 mm, H = 43 mm