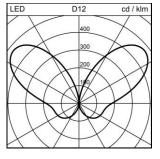

## Look LED Wall mounted luminaire 1018.2901 S.7252W.14

System power 19 W

Source of light LED (Light Emitting Diode)

Colour temperature 3000 K Luminaire flux 723 lm **Ingress Protection** IP65 **Colour Rendering** CRI >90

Index

**Economic life-time** L70 (B20) 50'000h

Light control ON/OFF

Finish aluminium grey

Weight 1 kg

Wall mounted luminaire Look LED S.7252W.14 double emission, with LED (Light Emitting Diode) system power: 19 W, luminous flux of luminaire 723 lm, CRI >90, 3000 K, warm white, SDCM 3, 230 V, direct light emission, housing in die-cast aluminium, aluminium grey, acid-etched toughened glass, 1 integral control gear, ON/OFF,