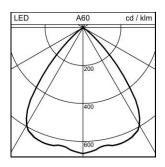

Recessed downlight Echo 210 LED with LED (Light Emitting Diode), system power: 20 W, luminous flux of luminaire 2100 lm, CRI >90, 4000 K, neutral white, SDCM 3, L80 (B50) 50'000h, 230 V, direct light emission, housing in aluminium, with ceiling trim, white, with silver reflector, (F), wide beam, 80 °, operating unit included in delivery, DALI,