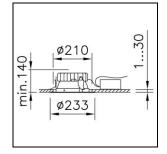

protection class I, ingress protection IP20 / IP44, glow wire test 850 °C, impact strength: IK 08

Ø = 233 mm, DAø = 210 mm, ET = 140 mm