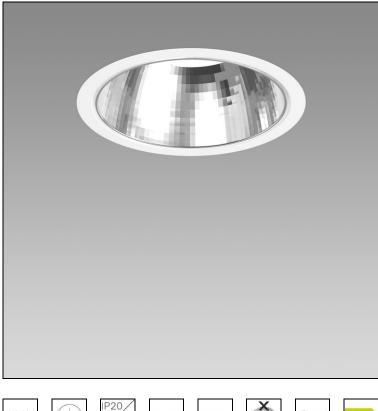

Recessed downlight Echo 210 LED with LED (Light Emitting Diode), system power: 20 W, luminous flux of luminaire 2100 lm, CRI >90, 4000 K, neutral white, SDCM 3, L80 (B50) 50'000h, 230 V, direct light emission, housing in aluminium, with ceiling trim, white, with silver reflector, (F), wide beam, 80 °, operating unit included in delivery, DALI,

protection class I, ingress protection IP20 / IP44, glow wire test 850 °C, impact strength: IK 08

Ø = 233 mm, DAø = 210 mm, ET = 140 mm