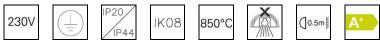

## Echo 210 LED Recessed downlight 1022.6501 24.2F21JC.00

| System power              | 20 W                       |
|---------------------------|----------------------------|
| Source of light           | LED (Light Emitting Diode) |
| Colour temperature        | 4000 K                     |
| Luminaire flux            | 2100 lm                    |
| Ingress Protection        | IP20 / IP44                |
| Colour Rendering<br>Index | CRI >90                    |
| UGR C0 4H/8H              | 18.4                       |
| UGR C90 4H/8H             | 18.4                       |
| Economic life-time        | L80 (B50) 50'000h          |
| Light control             | DALI                       |
| Finish                    | white                      |
| Weight                    | 1.568 kg                   |

protection class I, ingress protection IP20 / IP44, glow wire test 850 °C, impact strength: IK 08

Ø = 233 mm, DAø = 210 mm, ET = 140 mm