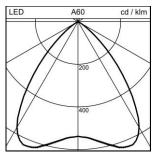

Index

**UGR C0 4H/8H** 22.4 UGR C90 4H/8H 22.4

**Economic life-time** L90 (B50) 50'000h

**Light control** DALI **Finish** white Weight 0.411 kg Recessed downlight Echo 100 LED with LED (Light Emitting Diode), system power: 10 W, luminous flux of luminaire 1000 lm, standby power 0.4 W, CRI >90, 4000 K, neutral white, SDCM 3, L90 (B50) 50'000h, 230 V, direct light emission, housing in aluminium, with ceiling trim, white, with silver reflector, (F), wide beam, 80 °, operating unit included in delivery, DALI,