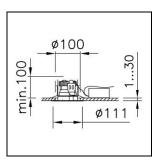

protection class I, ingress protection IP20 / IP44, glow wire test 850 °C, impact strength: IK 08

 $\emptyset = 1\dot{1}1$  mm,  $D\ddot{A}\varnothing = 100$  mm, ET = 100 mm