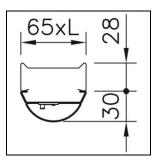

protection class I, ingress protection IP20, glow wire test 850 °C, L = 1177 mm, B = 65 mm, H = 58 mm