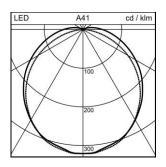

| System power              | 22 W                       |
|---------------------------|----------------------------|
| Source of light           | LED (Light Emitting Diode) |
| Colour temperature        | 4000 K                     |
| Luminaire flux            | 2850 lm                    |
| Ingress Protection        | IP20                       |
| Colour Rendering<br>Index | CRI >80                    |
| UGR C0 4H/8H              | 24.9                       |
| UGR C90 4H/8H             | 23.9                       |
| Economic life-time        | L70 (B50) 50'000h          |
| Light control             | ON/OFF                     |
| Finish                    | white                      |
| Weight                    | 2.911 kg                   |