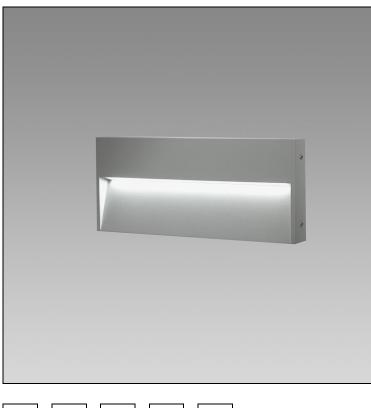

## Skill LED Wall mounted luminaire 1018.2473 S.6240W.14

| System power              | 13 W                       |
|---------------------------|----------------------------|
| Source of light           | LED (Light Emitting Diode) |
| Colour temperature        | 3000 K                     |
| Luminaire flux            | 422 lm                     |
| Ingress Protection        | IP65                       |
| Colour Rendering<br>Index | CRI >90                    |
| Economic life-time        | L70 (B20) 50'000h          |
| Light control             | ON/OFF                     |
| Finish                    | aluminium grey             |
| Weight                    | 1.279 kg                   |

Wall mounted luminaire Skill rectangular, S.6240W.14 with LED (Light Emitting Diode), system power: 13 W, luminous flux of luminaire 422 Im, CRI >90, 3000 K, warm white, SDCM 3, L70 (B20) 50'000h, 230 V, housing and cover ring in die-cast aluminium, aluminium grey, acidetched toughened glass inside-frosted opalised, 1 integral control gear, ON/OFF,