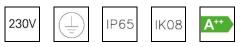

## Skill LED Wall mounted luminaire 1018.2473 S.6240W.14

| System power              | 13 W                       |
|---------------------------|----------------------------|
| Source of light           | LED (Light Emitting Diode) |
| Colour temperature        | 3000 K                     |
| Luminaire flux            | 422 lm                     |
| Ingress Protection        | IP65                       |
| Colour Rendering<br>Index | CRI >90                    |
| Economic life-time        | L70 (B20) 50'000h          |
| Light control             | ON/OFF                     |
| Finish                    | aluminium grey             |
| Weight                    | 1.279 kg                   |

Wall mounted luminaire Skill rectangular, S.6240W.14 with LED (Light Emitting Diode), system power: 13 W, luminous flux of luminaire 422 Im, CRI >90, 3000 K, warm white, SDCM 3, L70 (B20) 50'000h, 230 V, housing and cover ring in die-cast aluminium, aluminium grey, acidetched toughened glass inside-frosted opalised, 1 integral control gear, ON/OFF,

protection class I, ingress protection IP65, impact strength: IK 08 B = 270 mm, H = 115 mm