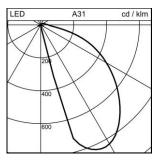

## Skill LED Wall mounted luminaire 1018.2473 S.6240W.14

| System power              | 13 W                       |
|---------------------------|----------------------------|
| Source of light           | LED (Light Emitting Diode) |
| Colour temperature        | 3000 K                     |
| Luminaire flux            | 422 lm                     |
| Ingress Protection        | IP65                       |
| Colour Rendering<br>Index | CRI >90                    |
| Economic life-time        | L70 (B20) 50'000h          |
| Light control             | ON/OFF                     |
| Finish                    | aluminium grey             |
| Weight                    | 1.279 kg                   |