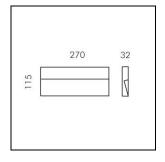

protection class I, ingress protection IP65, impact strength: IK 08 B = 270 mm, H = 115 mm