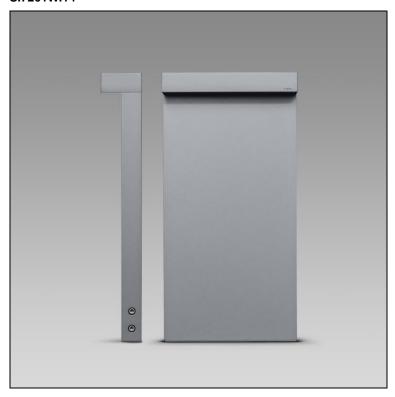

## Look LED Bollard luminaire 1018.2908

S.7261W.14

System power 24 W

Source of light LED (Light Emitting Diode)

Colour temperature 3000 K Luminaire flux 937 lm **Ingress Protection** IP65 **Colour Rendering** 

Index

CRI >90

**Economic life-time** L70 (B20) 50'000h

**Light control** ON/OFF

Finish aluminium grey

Weight 3.2 kg

Bollard luminaire Look LED S.7261W.14 single emission, with LED (Light Emitting Diode) system power: 24 W, luminous flux of luminaire 937 lm, CRI >90, 3000 K, warm white, SDCM 3, 230 V, direct light emission, housing in die-cast aluminium, aluminium grey, acid-etched toughened glass, 1 integral control gear, ON/OFF,

protection class II, ingress protection IP65, impact strength: IK 06 B = 290 mm, T = 87 mm, height from earth = 580 mm