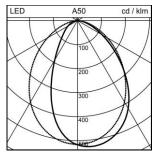

## Look LED Bollard luminaire 1018.2908

S.7261W.14

System power 24 W

Source of light LED (Light Emitting Diode)

Colour temperature 3000 K Luminaire flux 937 lm **Ingress Protection** IP65 **Colour Rendering** 

Index

CRI >90

**Economic life-time** L70 (B20) 50'000h

**Light control** ON/OFF

Finish aluminium grey

Weight 3.2 kg

Bollard luminaire Look LED S.7261W.14 single emission, with LED (Light Emitting Diode) system power: 24 W, luminous flux of luminaire 937 lm, CRI >90, 3000 K, warm white, SDCM 3, 230 V, direct light emission, housing in die-cast aluminium, aluminium grey, acid-etched toughened glass, 1 integral control gear, ON/OFF,