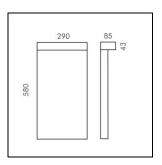

protection class II, ingress protection IP65, impact strength: IK 06 B = 290 mm, T = 87 mm, height from earth = 580 mm