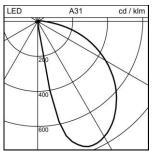

## Skill LED Wall mounted luminaire 1021.6038 S.6280N.14

| System power              | 9.7 W                      |
|---------------------------|----------------------------|
| Source of light           | LED (Light Emitting Diode) |
| Colour temperature        | 4000 K                     |
| Luminaire flux            | 317 lm                     |
| Ingress Protection        | IP65                       |
| Colour Rendering<br>Index | CRI >90                    |
| Economic life-time        | L70 (B20) 50'000h          |
| Light control             | ON/OFF                     |
| Finish                    | aluminium grey             |
| Weight                    | 1.222 kg                   |

Wall mounted luminaire Skill round, S.6280N.14 with LED (Light Emitting Diode), system power: 9.7 W, luminous flux of luminaire 317 Im, CRI >90, 4000 K, neutral white, SDCM 3, L70 (B20) 50'000h, 230 V, housing and cover ring in die-cast aluminium, aluminium grey, acidetched toughened glass inside-frosted opalised, 1 integral control gear, ON/OFF,