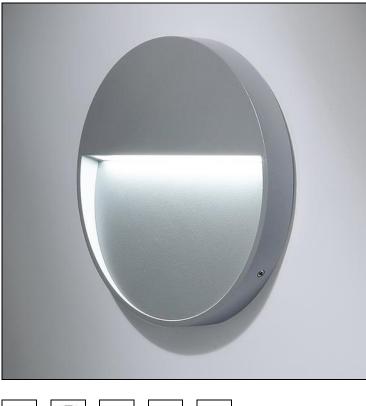

## Skill LED Wall mounted luminaire 1021.6038 S.6280N.14

| System power              | 9.7 W                      |
|---------------------------|----------------------------|
| Source of light           | LED (Light Emitting Diode) |
| Colour temperature        | 4000 K                     |
| Luminaire flux            | 317 lm                     |
| Ingress Protection        | IP65                       |
| Colour Rendering<br>Index | CRI >90                    |
| Economic life-time        | L70 (B20) 50'000h          |
| Light control             | ON/OFF                     |
| Finish                    | aluminium grey             |
| Weight                    | 1.222 kg                   |

Wall mounted luminaire Skill round, S.6280N.14 with LED (Light Emitting Diode), system power: 9.7 W, luminous flux of luminaire 317 Im, CRI >90, 4000 K, neutral white, SDCM 3, L70 (B20) 50'000h, 230 V, housing and cover ring in die-cast aluminium, aluminium grey, acidetched toughened glass inside-frosted opalised, 1 integral control gear, ON/OFF,