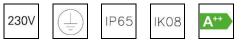

## Skill LED Wall mounted luminaire 1021.6038 S.6280N.14

| System power              | 9.7 W                      |
|---------------------------|----------------------------|
| Source of light           | LED (Light Emitting Diode) |
| Colour temperature        | 4000 K                     |
| Luminaire flux            | 317 lm                     |
| Ingress Protection        | IP65                       |
| Colour Rendering<br>Index | CRI >90                    |
| Economic life-time        | L70 (B20) 50'000h          |
| Light control             | ON/OFF                     |
| Finish                    | aluminium grey             |
| Weight                    | 1.222 kg                   |

Wall mounted luminaire Skill round, S.6280N.14 with LED (Light Emitting Diode), system power: 9.7 W, luminous flux of luminaire 317 Im, CRI >90, 4000 K, neutral white, SDCM 3, L70 (B20) 50'000h, 230 V, housing and cover ring in die-cast aluminium, aluminium grey, acidetched toughened glass inside-frosted opalised, 1 integral control gear, ON/OFF,

protection class I, ingress protection IP65, impact strength: IK 08  $\emptyset$  = 220 mm,