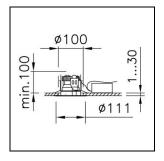

protection class I, ingress protection IP20 / IP44, glow wire test 850  $^{\circ}\text{C},$  impact strength: IK 08

Ø = 111 mm, DAø = 100 mm, ET = 100 mm