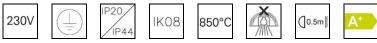

## Echo 100 LED Recessed downlight 1023.4127 24.4ML1JC.00

|  |  | D |  |  |
|--|--|---|--|--|
|  |  |   |  |  |

| System power              | 10 W                       |
|---------------------------|----------------------------|
| Source of light           | LED (Light Emitting Diode) |
| Colour temperature        | 4000 K                     |
| Luminaire flux            | 1000 lm                    |
| Ingress Protection        | IP20 / IP44                |
| Colour Rendering<br>Index | CRI >90                    |
| UGR C0 4H/8H              | 17.6                       |
| UGR C90 4H/8H             | 17.8                       |
| Economic life-time        | L90 (B50) 50'000h          |
| Light control             | DALI                       |
| Finish                    | white                      |
| Weight                    | 0.411 kg                   |

protection class I, ingress protection IP20 / IP44, glow wire test 850  $^{\circ}\text{C},$  impact strength: IK 08

Ø = 111 mm, DAø = 100 mm, ET = 100 mm