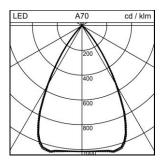

Recessed downlight Echo 100 LED with LED (Light Emitting Diode), system power: 10 W, luminous flux of luminaire 1000 lm, standby power 0.4 W, CRI >90, 4000 K, neutral white, SDCM 3, L90 (B50) 50'000h, 230 V, direct light emission, housing in aluminium, with ceiling trim, white, with silver reflector, (M), medium beam, 60 °, operating unit included in delivery, DALI,