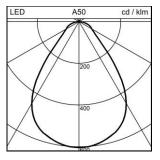

Index

CRI >90

**UGR C0 4H/8H** 25.2 UGR C90 4H/8H 25.2

**Economic life-time** L90 (B50) 50'000h

**Light control** DALI **Finish** white Recessed downlight Echo 172 LED with LED (Light Emitting Diode), system power: 25 W, luminous flux of luminaire 2200 lm, standby power 0.4 W, CRI >90, 3000 K, SDCM 3, warm white, L90 (B50) 50'000h, 230 V, direct light emission, housing in aluminium, with ceiling trim, white, with white reflector, (F), wide beam, 80 °, operating unit included in delivery, DALI,