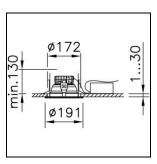

protection class I, ingress protection IP20 / IP44, glow wire test 850 °C, impact strength: IK 08

 $\emptyset = 191 \text{ mm}, \text{ DAØ} = 172 \text{ mm}, \text{ ET} = 130 \text{ mm}$