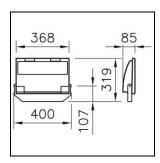

protection class I, ingress protection IP66, glow wire test 650 °C, impact strength: IK 07,

B = 368 mm, T = 85 mm, total height = 319 mm