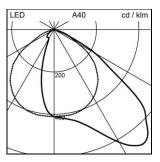

Index

**Economic life-time** L70 (B10) 130'000h

**Light control** ON/OFF Finish metallic grey Weight 2.5 kg

Floodlight Guell 2 LED with LED (Light Emitting Diode), system power: 105 W, luminous flux of luminaire 11551 lm, CRI >80, 4000 K, neutral white, SDCM 3, L70 (B10) 130'000h, 230 V, asymmetric beam, 1 integral control gear, ON/OFF, luminaire housing in die-cast aluminium, metallic grey, with cover screen in safety glass ESG, clear, with mounting bracket,