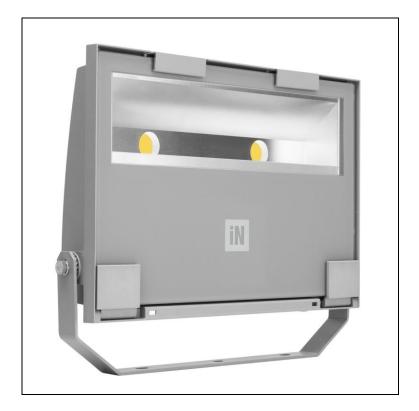

## Guell 2 LED Floodlight 2001.2835

System power 105 W

Source of light LED (Light Emitting Diode)

Colour temperature 4000 K Luminaire flux 11551 lm **Ingress Protection** IP66 **Colour Rendering** CRI >80

Index

**Economic life-time** L70 (B10) 130'000h

**Light control** ON/OFF Finish metallic grey Weight 2.5 kg

Floodlight Guell 2 LED with LED (Light Emitting Diode), system power: 105 W, luminous flux of luminaire 11551 lm, CRI >80, 4000 K, neutral white, SDCM 3, L70 (B10) 130'000h, 230 V, asymmetric beam, 1 integral control gear, ON/OFF, luminaire housing in die-cast aluminium, metallic grey, with cover screen in safety glass ESG, clear, with mounting bracket,

protection class I, ingress protection IP66, glow wire test 650 °C, impact strength: IK 07,

B = 368 mm, T = 85 mm, total height = 319 mm