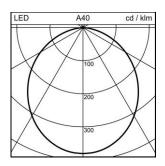

Recessed downlight Medra LED with LED (Light Emitting Diode), system power: 16 W, luminous flux of luminaire 1440 Im, CRI >80, 4000 K, neutral white, SDCM 3, L70 (B50) 50'000h, 230 V, direct light emission, housing in aluminium, with ceiling trim, white, similar to RAL 9016, wide beam, 110 °, operating unit included in delivery, ON/OFF,