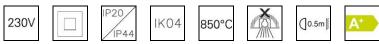

## Medra LED Recessed downlight 2003.4053

| System power              | 16 W                       |
|---------------------------|----------------------------|
| Source of light           | LED (Light Emitting Diode) |
| Colour temperature        | 4000 K                     |
| Luminaire flux            | 1440 lm                    |
| Ingress Protection        | IP20 / IP44                |
| Colour Rendering<br>Index | CRI >80                    |
| UGR C0 4H/8H              | 29.8                       |
| UGR C90 4H/8H             | 29.8                       |
| Economic life-time        | L70 (B50) 50'000h          |
| Light control             | ON/OFF                     |
| Finish                    | white                      |

protection class II, ingress protection IP20 / IP44, glow wire test 850 °C, impact strength: IK 04 Ø = 148 mm, DAØ = 125 mm, ET = 52 mm