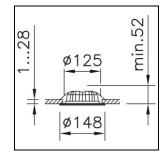

protection class II, ingress protection IP20 / IP44, glow wire test 850 °C, impact strength: IK 04 Ø = 148 mm, DAØ = 125 mm, ET = 52 mm