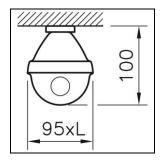

protection class I, ingress protection IP66, glow wire test 850 °C, impact strength: IK 10, service temperature range -25 to +40 °C, this product contains a light source of energy efficiency class D and EPREL registration number: 1113206 L = 1272 mm, B = 95 mm, H = 100 mm