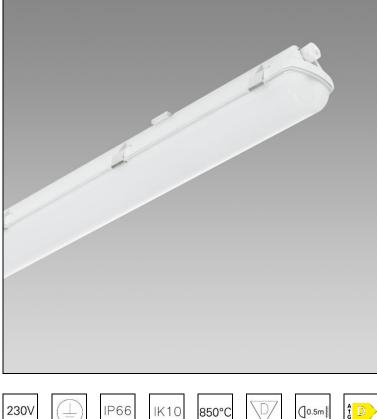

## Splash Essential Damp-proof diffuser luminaire 2008.6355

SPLASH ESS 1272 LED4000-840 WB ONF

| 230V IP66 IK10 8 |  |
|------------------|--|
|------------------|--|

| Luminaire flux     4000 lm       Colour temperature     4000 K       CRI     CRI > 80       UGR C0 4H/8H     24       UGR C90 4H/8H     21       Economic life-time     L90 50'000 h       Light control     ON/OFF       Ingress Protection     IP66       Finish     Light grey       Weight     2 kg | System power       | 30 W         |
|---------------------------------------------------------------------------------------------------------------------------------------------------------------------------------------------------------------------------------------------------------------------------------------------------------|--------------------|--------------|
| CRICRI > 80UGR C0 4H/8H24UGR C90 4H/8H21Economic life-timeL90 50'000 hLight controlON/OFFIngress ProtectionIP66Finishlight grey                                                                                                                                                                         | Luminaire flux     | 4000 lm      |
| UGR C0 4H/8H24UGR C90 4H/8H21Economic life-timeL90 50'000 hLight controlON/OFFIngress ProtectionIP66Finishlight grey                                                                                                                                                                                    | Colour temperature | 4000 K       |
| UGR C90 4H/8H21Economic life-timeL90 50'000 hLight controlON/OFFIngress ProtectionIP66Finishlight grey                                                                                                                                                                                                  | CRI                | CRI > 80     |
| Economic life-timeL90 50'000 hLight controlON/OFFIngress ProtectionIP66Finishlight grey                                                                                                                                                                                                                 | UGR C0 4H/8H       | 24           |
| Light control ON/OFF   Ingress Protection IP66   Finish light grey                                                                                                                                                                                                                                      | UGR C90 4H/8H      | 21           |
| Ingress Protection IP66<br>Finish light grey                                                                                                                                                                                                                                                            | Economic life-time | L90 50'000 h |
| Finish light grey                                                                                                                                                                                                                                                                                       | Light control      | ON/OFF       |
| i ingrit groy                                                                                                                                                                                                                                                                                           | Ingress Protection | IP66         |
| Weight 2 kg                                                                                                                                                                                                                                                                                             | Finish             | light grey   |
|                                                                                                                                                                                                                                                                                                         | Weight             | 2 kg         |

Damp-proof diffuser luminaire Splash Essential for surface, wall, pendant mounting and mounting rail, with LED, system power: 30 W, luminous flux of luminaire 4000 lm, colour rendering index CRI > 80, colour temperature 4000 K, neutral white, colour tolerances SDCM 3, lifetime LED L90 50'000 h, photobiological safety: the luminaire poses no danger (RG0), 230 V, direct light emission, wide beam, 1 integral control gear, ON/OFF, housing in polycarbonate (PC) light grey and diffusor in polycarbonate (PC), opal, with chrome steel clamps,

protection class I, ingress protection IP66, glow wire test 850 °C, impact strength: IK 10, service temperature range -25 to +40 °C, this product contains a light source of energy efficiency class D and EPREL registration number: 1113206 L = 1272 mm, B = 95 mm, H = 100 mm