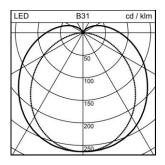

Damp-proof diffuser luminaire Splash Essential for surface, wall, pendant mounting and mounting rail, with LED, system power: 30 W, luminous flux of luminaire 4000 lm, colour rendering index CRI > 80, colour temperature 4000 K, neutral white, colour tolerances SDCM 3, lifetime LED L90 50'000 h, photobiological safety: the luminaire poses no danger (RG0), 230 V, direct light emission, wide beam, 1 integral control gear, ON/OFF, housing in polycarbonate (PC) light grey and diffusor in polycarbonate (PC), opal, with chrome steel clamps,